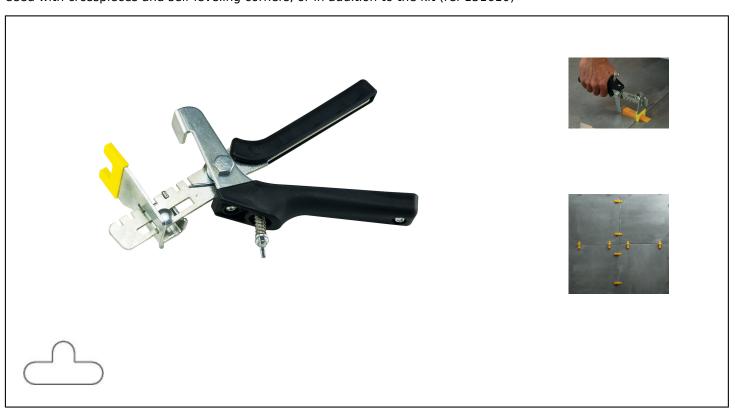

## **Caracteristics**

Allows you to level the tiles and maintain a perfect spacing between the tiles The clamp allows for constant tightening Used with crosspieces and self-leveling corners, or in addition to the kit (ref 151610)