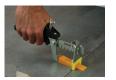

Quick and easy levelling PERFECT AND QUICK LEVELLING

- This levelling system ensures that the tiles are perfectly level when laid.
- Prevents any unevenness from forming during laying or setting
- Ideal for laying large tiles
- Can be used for horizontal and vertical installation and for tiles from 3 to 16 mm thick USE:
- 1- Place the spacers under the tiles when laying as you would with conventional spacers. The width of the spacer
- determines the width of your joint. We offer 1.5mm, 2mm and 3mm spacers.

  2- Once your tiles are in place, insert your spacers inside the spacer bars. The special self-levelling spacer clamp will enable you to tighten all your spacers evenly. You can adjust the spacing and depth of the clamp. 3- Once all your clamps have been tightened, leave for 24 hours to allow the glue to set.
- 4- After 24 hours, you can remove the visible part of the spacer, using your foot or a mallet.