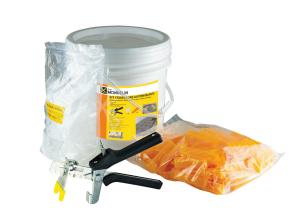

## TILE LEVELS KIT Réf.: 151610

## **Caracteristics**

Kit for levelling tiles easily while maintaining perfect spacing between tiles Kit contents:

- -100 self-levelling 2mm spacers (ref 151528)
- -100 reusable wedges (ref 151508)
- 1 pair of pliers (ref 151608)
- 1 transport bucket