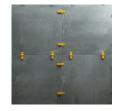

Quick and easy levelling PERFECT AND QUICK LEVELLING

- This levelling system ensures that the tiles are perfectly level when laid.
- Prevents any unevenness from forming during laying or setting
- Ideal for laying large tiles
- Can be used for horizontal and vertical installation and for tiles from 3 to 16 mm thick USE:
- 1- Place the spacers under the tiles when laying as you would with conventional spacers. The width of the spacer
- determines the width of your joint. We offer 1.5mm, 2mm and 3mm spacers.