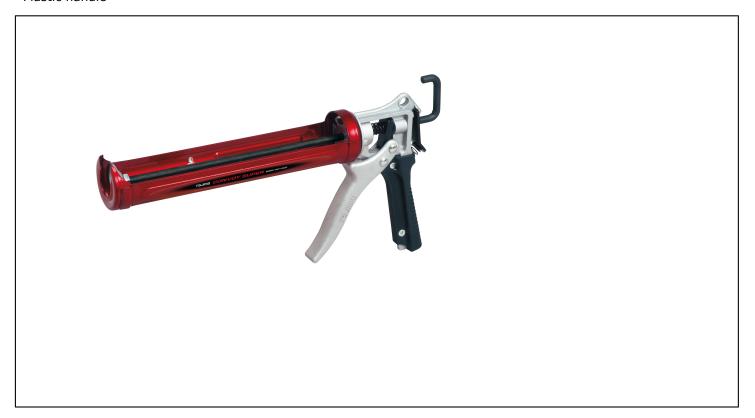

## TAJIMA® " CONVOY SUPER" CARTRIDGES GUN Réf.: 153740

## **Caracteristics**

- For 310 ml cartridges of silicone, glue, putty...
- Double transmission system for homogeneous and reliable product flow
- Automatic interruption of product flow as soon as you release pressure on the handle
- Rotating body allows for optimal angle between cartridge nozzle and surface
- Plastic handle