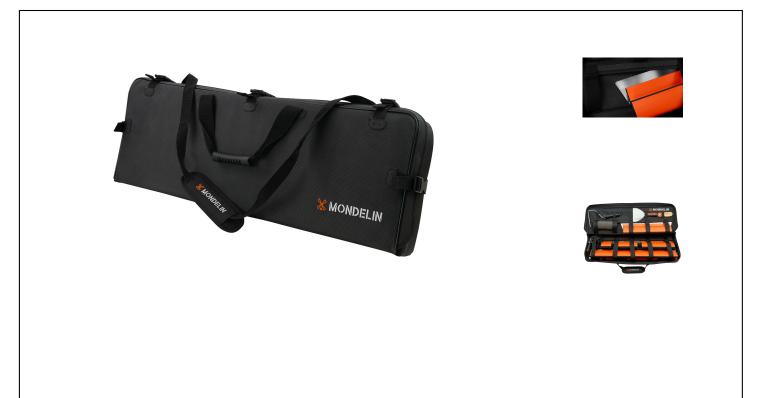

# **ERGOLAME® EMPTY TEXTILE CASE Réf.: 227300**

## **Caracteristics**

To transport and protect Ergolame® products

#### **ERGOLAME® PROTECTION**

- Integrated blade guards to extend Ergolame® service life
- Each element is perfectly held in place by a Velcro fastening system

### **EASY TRANSPORT**

- Allows you to carry all your Ergolame® in one go
- 2 handles for hand-carrying
- Reinforced strap for shoulder carrying
- Lightweight textile material

#### EASY CARE

- The chosen fabric is easy to wash