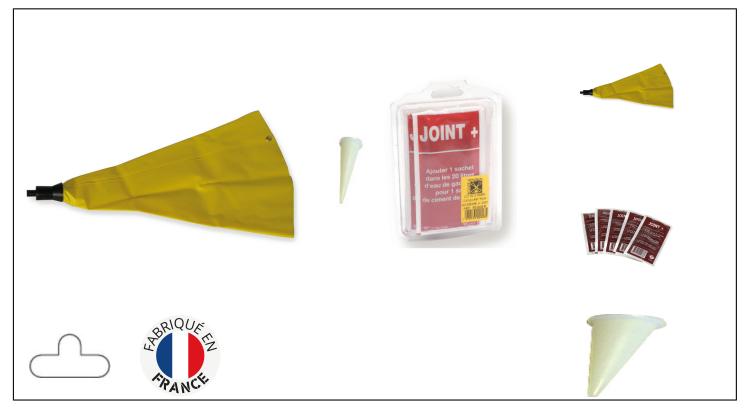

## Caracteristics

Contents:

1 grout bag in polyester covered with PVC on both sides, with 1 special faience end.

2 single-serve packets of JOINT+ additive. With this additive, the bag can inject any kind of mortar for brick, stone, tile, faience, and more.